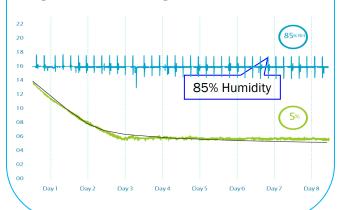

#### Reliable

- Maintains high moisture content for better quality
- •Higher fruit weight at destination

#### **Controlled Atmosphere**

- Perishable cargoes respire during transport, accelerating produce maturity and shortening storage life
- •Reducing the Oxygen content leads to the respiration reduction of the produce
- •With this method, produce gains a higher natural sugar content with less spoilage and a longer shelf life at the destination

# Daikin Active CA does this faster than other system