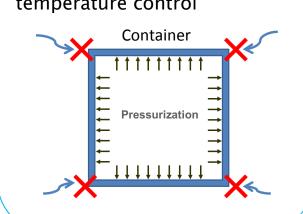

#### Pressurized atmosphere

•Blocks ambient air ingress

•Ensures optimal CA and temperature control