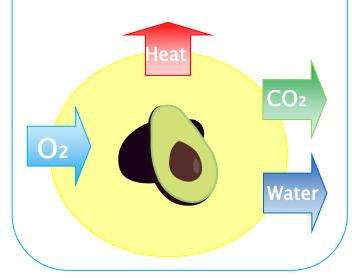

#### **Controlled Atmosphere**

- Perishable cargoes respire during transport, accelerating produce maturity and shortening storage life
- •Reducing the Oxygen content leads to the respiration reduction of the produce
- •With this method, produce gains a higher natural sugar content with less spoilage and a longer shelf life at the destination