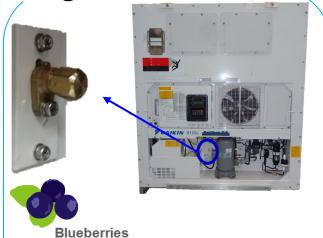

## New markets New opportunities

**Charge Port** 

Allows gas injection for an already modified atmosphere, for low respiring fruits like berries.